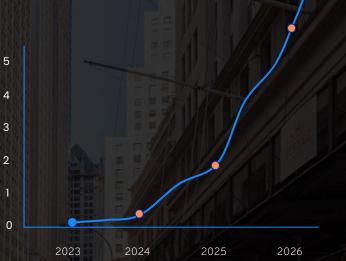

# FINANCIAL PROJECTION

| Numbers in k € | 2023 | 2024 | 2025  | 2026  |
|----------------|------|------|-------|-------|
| Net revenue    | 128  | 373  | 1,859 | 5,878 |
| EBITDA         | -93  | -319 | 353   | 2,676 |
| EBITDA Margin  | -73% | -86% | 19%   | 46%   |
| User count     | 0    | 353  | 2,755 | 9,208 |

Net Revenue in M