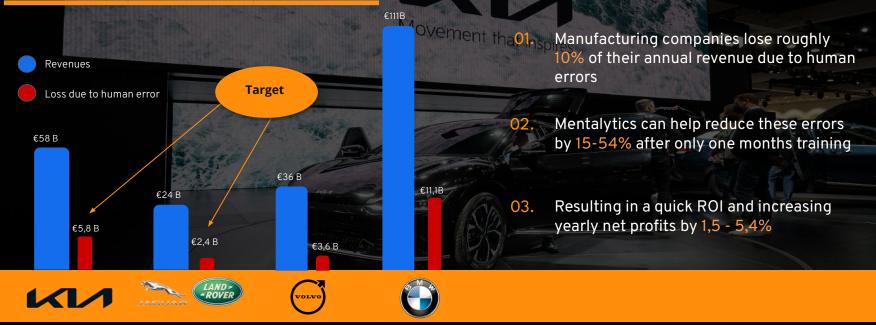

# MANUFACTURING PROBLEM

- 01. Roughly 80% of the errors made in Manufacturing companies are caused by the people on the factory floor (Human Errors). (LINK)
- 02. On average, these errors results in a 10% loss of their annual revenues.
- O3. An average of 48.8% of human error in manufacturing can be directly related to stress, repetition, fatigue, or the work environment. (LINK)
- 04. The current solution to when errors occur is to overload the factory workers with overtime shifts, begin lengthy reorganizations, or invest in new machinery.

# INTRODUCTION

Mentalytics has proven that we can train focus and thus improve performance related KPIs in the manufacturing industry:

 Tests at Kia's factory reduced errors by 54% after just <u>1 month</u> of training, if continued throughout the year it would've saved them €365M.

# CASE EXAMPLE 📈 X 💱

Assembly workers train for 10 mins/day

WE MEASURED

54%

REDUCTION IN ERRORS MADE BY THE WORKERS IMPROVED MARGINS & INCREASED PROFITS

Identified

bottlenecks in

production process

Recorded an improved overall well-being and sleep quality of participants

> 35% less errors after 3 months of not training

# **MANUFACTURING: COST**

Mentalytics is creating a win-win situation for manufacturers by providing a quick and effective solution to their multi-billion euro problem of human error.