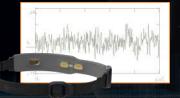

### 01. Brain waves

By gathering brain waves (using EEG) within certain frequencies and using our unique algorithms, we can know when a person is focused.