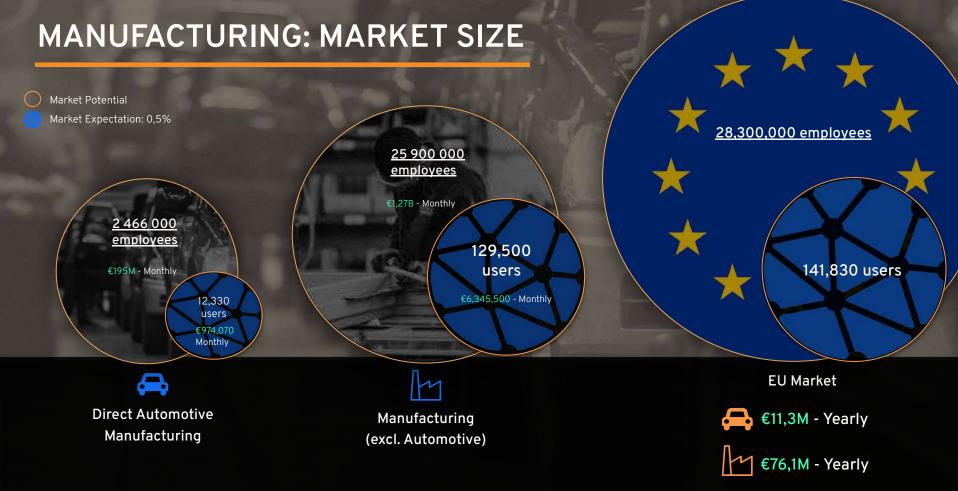

# **MANUFACTURING: COST**

Mentalytics is creating a win-win situation for manufacturers by providing a quick and effective solution to their multi-billion euro problem of human error.